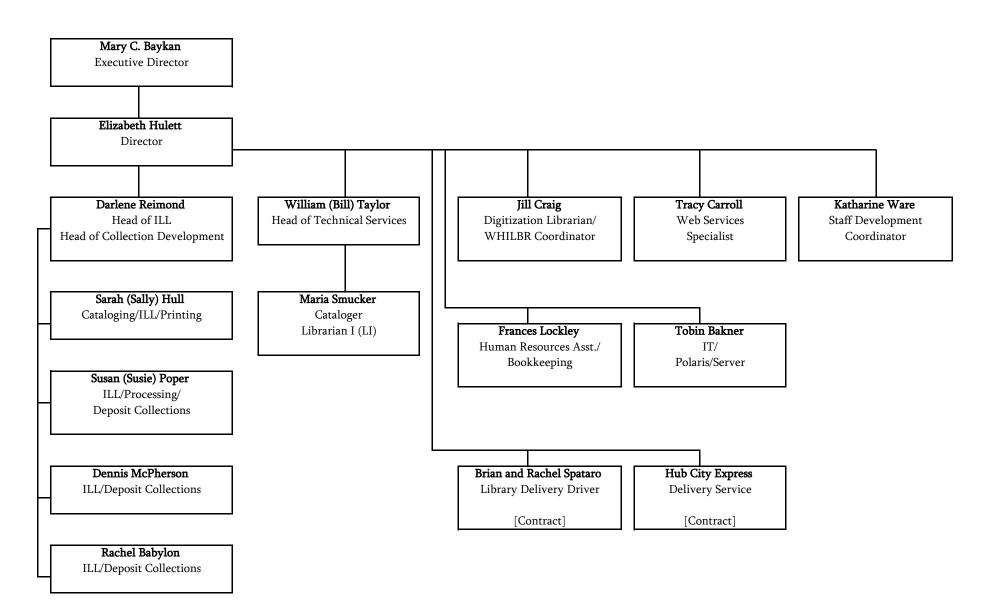

## Western Maryland Regional Library Organization Chart [Updated, June 2018]

## Elizabeth Hulett, Associate Director Our mission: WMRL enhances its member ehulett@wmrl.info / 301-739-3250 ext. 550 libraries' ability to serve their Management of the department Planning, budgets, & grants communities. Database subscriptions Frances Lockley, Human Resources Kate Ware, Staff Devel. Coordinator flockley@wmrl.info / 301-739-3250 ext. 162 Kware@wmrl.info / 301-739-3250 ext. 559 Human resources • Facilitate staff training and certification • Ordering supplies and paying bills • Organize Tri-County Summit Mending materials Create Emerging Technology Collection Darlene Reimond, Head of ILL & Col. Development Tracy Carroll, Web Specialist dreimond@wmrl.info / 301-739-3250 ext. 551 tcarroll@wmrl.info / 301-739-3250 ext. 555 Evaluate and select materials for deposit Create library websites and assist staff Manage ILL • Manage WMRL database access Manage acquisitions and delivery Collaborate on Polaris administration Sally Hull, Library Associate Bill Taylor, Head of Technical Services shull@wmrl.info / 301-739-3250 ext. 500 wtaylor@wmrl.info / 301-739-3250 ext. 552 Catalog WMRL materials Administer Polaris system for 3 organizations Handle OCLC requests • Data reporting and analysis Printing for member libraries Staff training Maria Smucker, Cataloger Susie Poper, Library Assistant mscmucker@wmrl.info / 301-739-3250 ext. 550 spoper@wmrl.info / 301-739-3250 ext. 557 Cataloging WMRL materials • Process WMRL materials, including: • Staff training books — non-fiction and large print • Consult with catalogers in member libraries • A/V — DVDs, Blu-Rays, CD books Dennis McPherson, Library Assistant Tobin Bakner, Jr. Systems Administrator dmcpherson@wmrl.info / 301-739-3250 ext. 556 tobin@washcolibrary.org / 301-739-3250 ext. 395 • Handle delivery and distribution of Manage network and servers ILL materials Advise on Polaris administration • Deposit collections Consult with member libraries on system issues

Jill Craig, Digitization Librarian jcraig@wmrl.info / 301-739-3250 ext. 553 • Create and manage WHILBR Locate and scan historic materials • Transcribe metadata

- **Rachel Babylon, Library Assistant** rbabylon@washcolibrary.org / 301-739-3250 ext. 554
  - Assist in cataloguing items •
  - Create content for WHILBR
    - Process II Litems